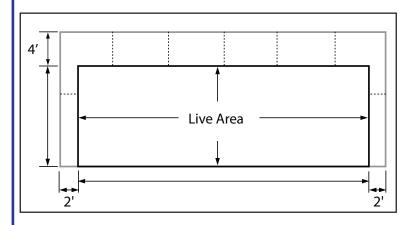

### **Extension Size:**

MAX Final Trim Height: 4.5' MAX Final Trim Width: 2.5'

All extensions require 6" of bleed on all sides.

1/12 Scale 300 DPI 1/124 Scale 600 DPI

## Finishing:

6" bleed on all four sides, also a faint outline for complex shapes.