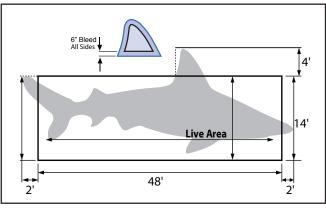

### **Extension Size:**

MAX Final Trim Height: 4.5' MAX Final Trim Width: 2.5'

All extensions require 6" of bleed on all sides.

1/12 Scale 300 DPI 1/124 Scale 600 DPI

## Finishing:

6" bleed on all four sides, also a faint outline for complex shapes.