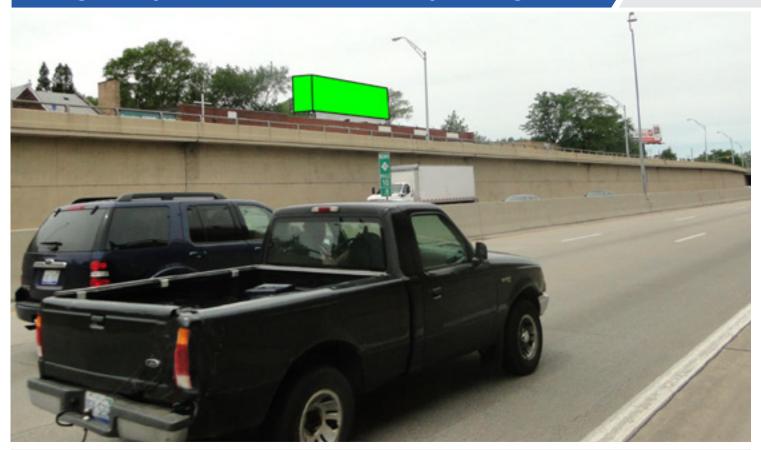

**KEY ATTRIBUTES:** This highly desirable cross read bulletin is on the very bus Lodge Fwy, heading north just past McNichols Rd. IT serves as a commuter route from Downtown Detroit where it ends at the very busy Northwestern Hwy, I-96 and Telegraph Rd. (US-24) interchange. Great visibility for commuters traveling to Oakland County, heading from Detroit for work, theatre district, gaming, and Detroit sports venues. This board comes with an additional 8'7" wide side. Bonus view: Lodge Fwy service drive at Curtis St.

**TOTAL WEEKLY IMPRESSIONS: 257,221** 

SIZE: 14' x 48' with 8'7" Side | SIDE: West | FACE: South

LAT: 42.422968 | LONG: -83.178662