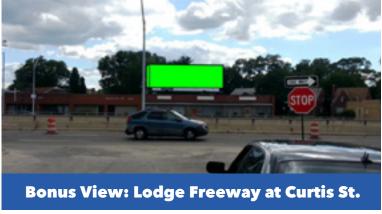

**KEY ATTRIBUTES:** This highly desirable cross read bulletin is on the very bus Lodge Fwy, heading north just past McNichols Rd. IT serves as a commuter route from Downtown Detroit where it ends at the very busy Northwestern Hwy, I-96 and Telegraph Rd. (US-24) interchange. Great visibility for commuters traveling to Oakland County, heading from Detroit for work, theatre district, gaming, and Detroit sports venues. This board comes with an additional 8'7" wide side. Bonus view: Lodge Fwy service drive at Curtis St.