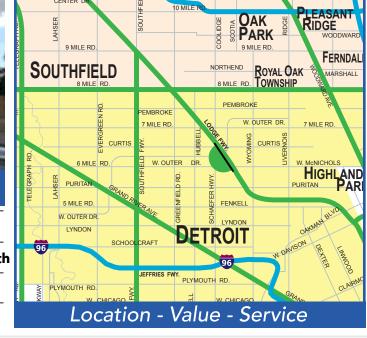

**KEY ATTRIBUTES:** This highly desirable cross read bulletin is on the very bus Lodge Fwy, heading north just past McNichols Rd. IT serves as a commuter route from Downtown Detroit where it ends at the very busy Northwestern Hwy, I-96 and Telegraph Rd. (US-24) interchange. Great visibility for commuters traveling to Oakland County, heading from Detroit for work, theatre district, gaming, and Detroit sports venues. This board comes with an additional 8'7" wide side. Bonus view: Lodge Fwy service drive at Curtis St.

**TOTAL WEEKLY IMPRESSIONS: 257,221** 

SIZE: 14' x 48' with 8'7" Side | SIDE: West | FACE: South

LAT: 42.422968 | LONG: -83.178662