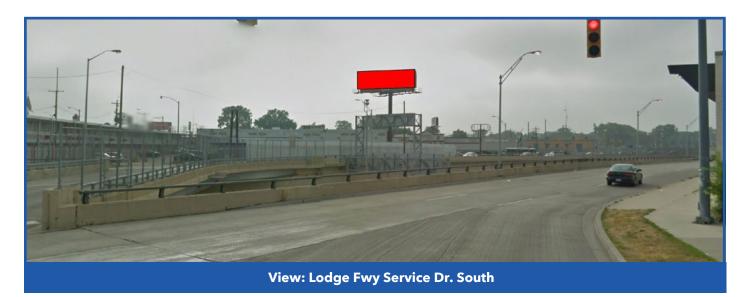

## Lodge Fwy and 8 Mile Rd.

**KEY ATTRIBUTES:** This billboard has two strategic roadway views (Lodge Fwy. SB and 8 Mile Rd. EB). This is the first billboard in Detroit on the Lodge Freeway (US-10) coming from the suburbs of affluent Oakland County, and the cities of Southfield, Franklin, Farmington Hills, West Bloomfield, Birmingham, and Bloomfield Hills. Motorist travel past this billboard from Southfield Road (1 min.), I-696 (3 min.), and Telegraph Road (5 min.). Located just 2.5 minutes from The Prudential Town Center (2.2 million sq. ft. of office buildings), the 4-star Westin Hotel, many other surrounding hotels, restaurants, Oakland Community College is (1 min.) away, and Lawrence Technological University (2 min. away). Motorist are traveling to, all entertainment venues, sporting events, casinos, theatre districts, Wayne State University, Huntington Center, and GM World HQ. Bonus View: Exit Ramp 8 Mile, Greenfield Rd., Lodge Fwy, and the Service drive heading South.