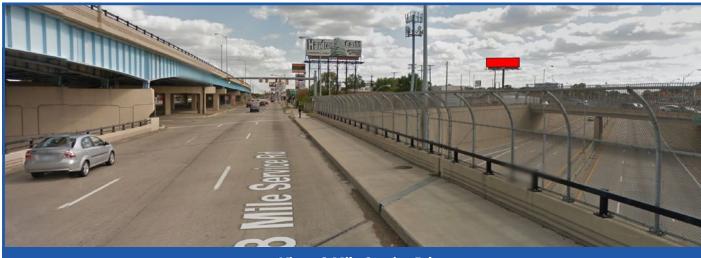

## Lodge Fwy and 8 Mile Rd.

**KEY ATTRIBUTES:** This billboard has two strategic roadway views (Lodge Fwy. SB and 8 Mile Rd. EB). This is the first billboard in Detroit on the Lodge Freeway (US-10) coming from the suburbs of affluent Oakland County, and the cities of Southfield, Franklin, Farmington Hills, West Bloomfield, Birmingham, and Bloomfield Hills. Motorist travel past this billboard from Southfield Road (1 min.), I-696 (3 min.), and Telegraph Road (5 min.). Located just 2.5 minutes from The Prudential Town Center (2.2 million sq. ft. of office buildings), the 4-star Westin Hotel, many other surrounding hotels, restaurants, Oakland Community College is (1 min.) away, and Lawrence Technological University (2 min. away). Motorist are traveling to, all entertainment venues, sporting events, casinos, theatre districts, Wayne State University, Huntington Center, and GM World HQ. Bonus View: Exit Ramp 8 Mile, Greenfield Rd., Lodge Fwy, and the Service drive heading South.

## Lodge Fwy and 8 Mile Rd. Bonus Sheet

800B

View: 8 Mile Service Rd.

Main Office: 28423 Orchard Lake Rd. Suite 200, Farmington Hills, MI 48334

**INTERNATIONAL @UTDOOR** 

248.489.8989