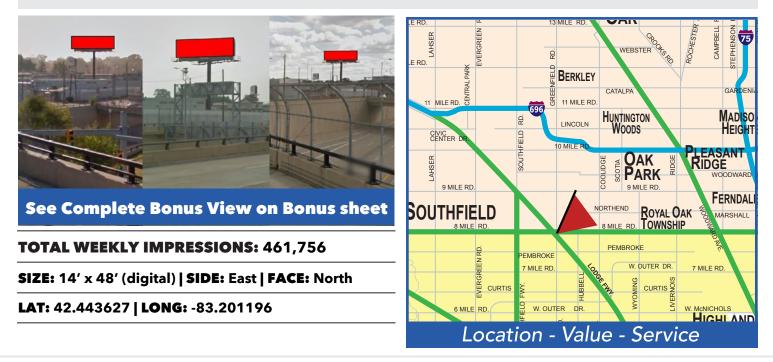

## Lodge Fwy and 8 Mile Rd.

**KEY ATTRIBUTES:** This billboard has two strategic roadway views (Lodge Fwy. SB and 8 Mile Rd. EB). This is the first billboard in Detroit on the Lodge Freeway (US-10) coming from the suburbs of affluent Oakland County, and the cities of Southfield, Franklin, Farmington Hills, West Bloomfield, Birmingham, and Bloomfield Hills. Motorist travel past this billboard from Southfield Road (1 min.), I-696 (3 min.), and Telegraph Road (5 min.). Located just 2.5 minutes from The Prudential Town Center (2.2 million sq. ft. of office buildings), the 4-star Westin Hotel, many other surrounding hotels, restaurants, Oakland Community College is (1 min.) away, and Lawrence Technological University (2 min. away). Motorist are traveling to, all entertainment venues, sporting events, casinos, theatre districts, Wayne State University, Huntington Center, and GM World HQ. Bonus View: Exit Ramp 8 Mile, Greenfield Rd., Lodge Fwy, and the Service drive heading South.