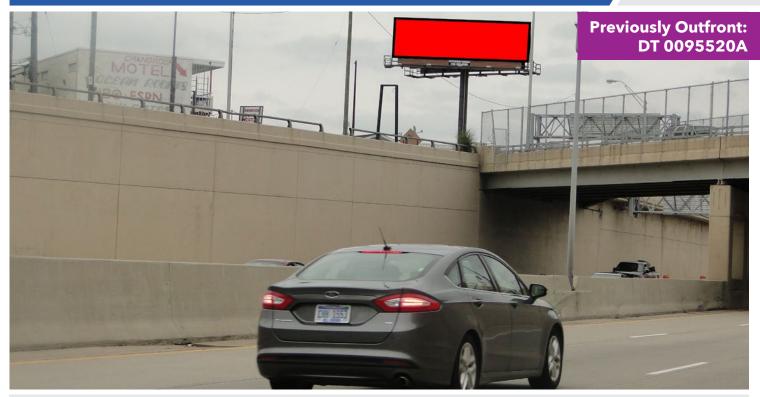

## Lodge Fwy and 8 Mile Rd.

**KEY ATTRIBUTES:** This billboard has two strategic roadway views (Lodge Fwy. SB and 8 Mile Rd. EB). This is the first billboard in Detroit on the Lodge Freeway (US-10) coming from the suburbs of affluent Oakland County, and the cities of Southfield, Franklin, Farmington Hills, West Bloomfield, Birmingham, and Bloomfield Hills. Motorist travel past this billboard from Southfield Road (1 min.), I-696 (3 min.), and Telegraph Road (5 min.). Located just 2.5 minutes from The Prudential Town Center (2.2 million sq. ft. of office buildings), the 4-star Westin Hotel, many other surrounding hotels, restaurants, Oakland Community College is (1 min.) away, and Lawrence Technological University (2 min. away). Motorist are traveling to, all entertainment venues, sporting events, casinos, theatre districts, Wayne State University, Huntington Center, and GM World HQ. Bonus View: Exit Ramp 8 Mile, Greenfield Rd., Lodge Fwy, and the Service drive heading South.