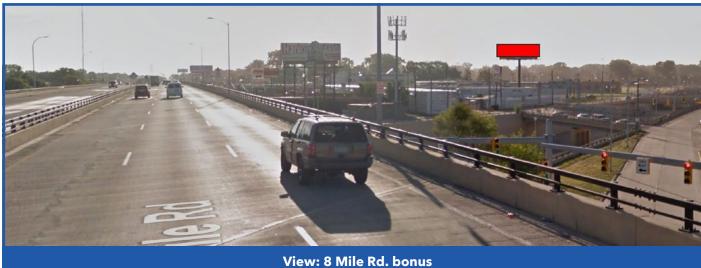

## Lodge Fwy and 8 Mile Rd.

**KEY ATTRIBUTES:** This billboard has two strategic roadway views (Lodge Fwy. SB and 8 Mile Rd. EB). This is the first billboard in Detroit on the Lodge Freeway (US-10) coming from the suburbs of affluent Oakland County, and the cities of Southfield, Franklin, Farmington Hills, West Bloomfield, Birmingham, and Bloomfield Hills. Motorist travel past this billboard from Southfield Road (1 min.), I-696 (3 min.), and Telegraph Road (5 min.). Located just 2.5 minutes from The Prudential Town Center (2.2 million sq. ft. of office buildings), the 4-star Westin Hotel, many other surrounding hotels, restaurants, Oakland Community College is (1 min.) away, and Lawrence Technological University (2 min. away). Motorist are traveling to, all entertainment venues, sporting events, casinos, theatre districts, Wayne State University, Huntington Center, and GM World HQ. Bonus View: Exit Ramp 8 Mile, Greenfield Rd., Lodge Fwy, and the Service drive heading South.