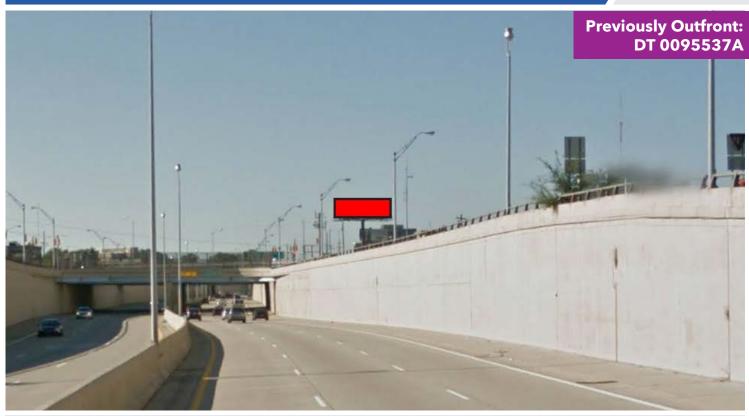

## Lodge Fwy and 8 Mile Rd.

800A

**KEY ATTRIBUTES:** This is an extremely desirable strategically placed digital bulletin location and is the last billboard in Detroit on the Lodge Freeway (US-10). Motorists are traveling from Downtown Detroit, all entertainment venues, sporting events, casinos, theatre districts, Wayne State University, GM World HQ, and more entering the suburbs of affluent Oakland County, and the cities of Southfield, Franklin, Farmington Hills, West Bloomfield, Birmingham, and Bloomfield Hills. This unit is en route to Southfield Road (1 min.), I-696 (3 min.), and Telegraph Road (5 min.). Located just 2.5 minutes to The Prudential Town Center (2.2 million sq. ft. of offices), the 4-star Westin Hotel, many other surrounding hotels, restaurants, Oakland Community College is (1min.), and Lawrence Technological University (2 min.) Bonus views: Exit Ramp 8 Mile Rd., Greenfiend Rd., Lodge Fwy., and the Service drive heading South.