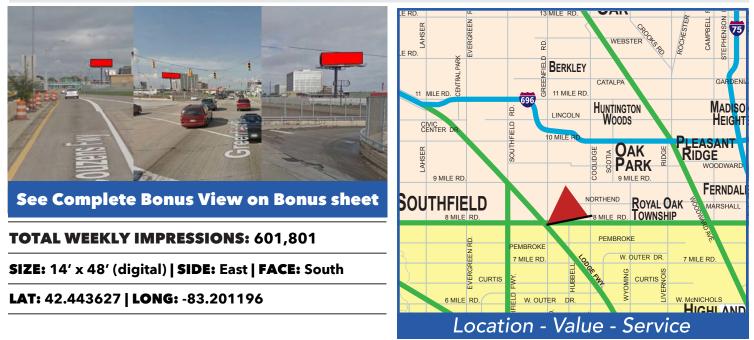

## Lodge Fwy and 8 Mile Rd.

800A

**KEY ATTRIBUTES:** This is an extremely desirable strategically placed digital bulletin location and is the last billboard in Detroit on the Lodge Freeway (US-10). Motorists are traveling from Downtown Detroit, all entertainment venues, sporting events, casinos, theatre districts, Wayne State University, GM World HQ, and more entering the suburbs of affluent Oakland County, and the cities of Southfield, Franklin, Farmington Hills, West Bloomfield, Birmingham, and Bloomfield Hills. This unit is en route to Southfield Road (1 min.), I-696 (3 min.), and Telegraph Road (5 min.). Located just 2.5 minutes to The Prudential Town Center (2.2 million sq. ft. of offices), the 4-star Westin Hotel, many other surrounding hotels, restaurants, Oakland Community College is (1min.), and Lawrence Technological University (2 min.) Bonus views: Exit Ramp 8 Mile Rd., Greenfiend Rd., Lodge Fwy., and the Service drive heading South.