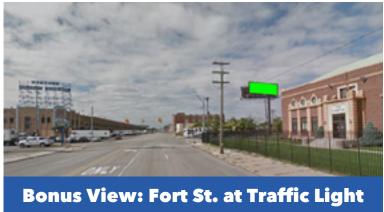

**KEY ATTRIBUTES:** This billboard has a long, unobstructed view. Traffic is coming from southbound I-75 freeway from Downtown Detroit, entertainment venues, sports stadiums, Macomb, and Oakland Counties, as well as travelers coming off the Ambassador Bridge (an International Gateway to Canada), I-96 & I-94 expressway going to suburban Wayne County. Bonus view: at a traffic light on Fort St. across from The Detroit Produce Terminal in busy SW Detroit.