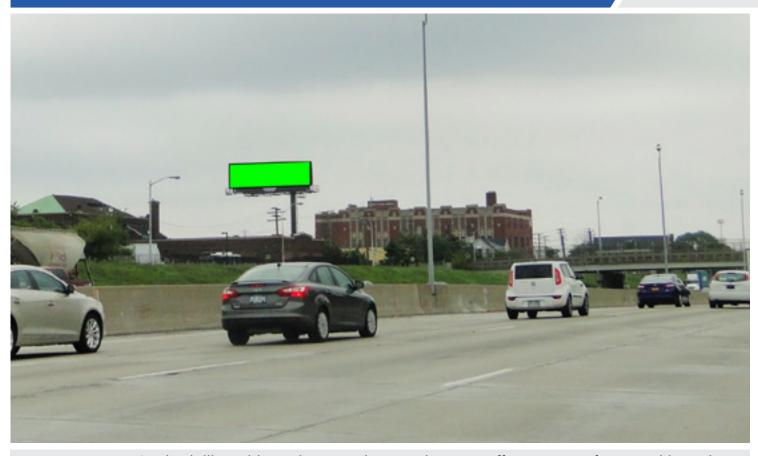

**KEY ATTRIBUTES:** This billboard has a long, unobstructed view. Traffic is coming from southbound I-75 freeway from Downtown Detroit, entertainment venues, sports stadiums, Macomb, and Oakland Counties, as well as travelers coming off the Ambassador Bridge (an International Gateway to Canada), I-96 & I-94 expressway going to suburban Wayne County. Bonus view: at a traffic light on Fort St. across from The Detroit Produce Terminal in busy SW Detroit.

**TOTAL WEEKLY IMPRESSIONS: 329,976** 

SIZE: 14' x 48' (illuminated) | SIDE: East | FACE: North

LAT: 42.30290836 | LONG: -83.11360538