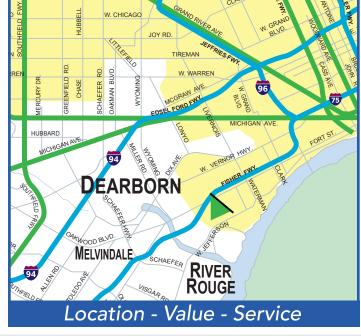

**KEY ATTRIBUTES:** This billboard has a long, unobstructed view. Traffic is coming from southbound I-75 freeway from Downtown Detroit, entertainment venues, sports stadiums, Macomb, and Oakland Counties, as well as travelers coming off the Ambassador Bridge (an International Gateway to Canada), I-96 & I-94 expressway going to suburban Wayne County. Bonus view: at a traffic light on Fort St. across from The Detroit Produce Terminal in busy SW Detroit.