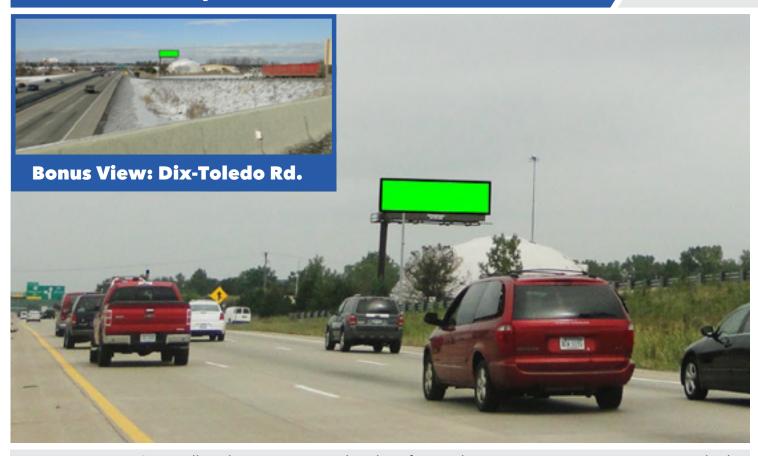

**KEY ATTRIBUTES:** Excellent location on I-75 heading from a large Downriver community towards the greater Detroit Area. Commuters are traveling towards the heart of Downtown Detroit, home to GM Headquarters, sports arenas, central business district, and theaters. This is en route to the greater Detroit area which connects to other highways that lead to both the desirable Macomb and Oakland counties.

**TOTAL WEEKLY IMPRESSIONS: 414,400** 

SIZE: 14' x 48' (illuminated) | SIDE: East | FACE: South

LAT: 42.168190 | LONG: -83.242474