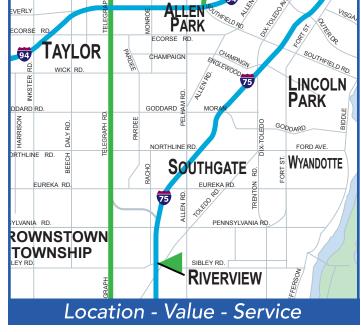

**KEY ATTRIBUTES:** Excellent location on I-75 heading from a large Downriver community towards the greater Detroit Area. Commuters are traveling towards the heart of Downtown Detroit, home to GM Headquarters, sports arenas, central business district, and theaters. This is en route to the greater Detroit area which connects to other highways that lead to both the desirable Macomb and Oakland counties.