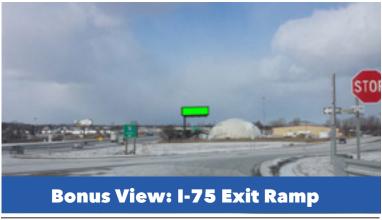

**KEY ATTRIBUTES:** Excellent location on I-75 heading from a large Downriver community towards the greater Detroit Area. Commuters are traveling towards the heart of Downtown Detroit, home to GM Headquarters, sports arenas, central business district, and theaters. This is en route to the greater Detroit area which connects to other highways that lead to both the desirable Macomb and Oakland counties.

**TOTAL WEEKLY IMPRESSIONS: 414,400** 

SIZE: 14' x 48' (illuminated) | SIDE: East | FACE: South

LAT: 42.168190 | LONG: -83.242474