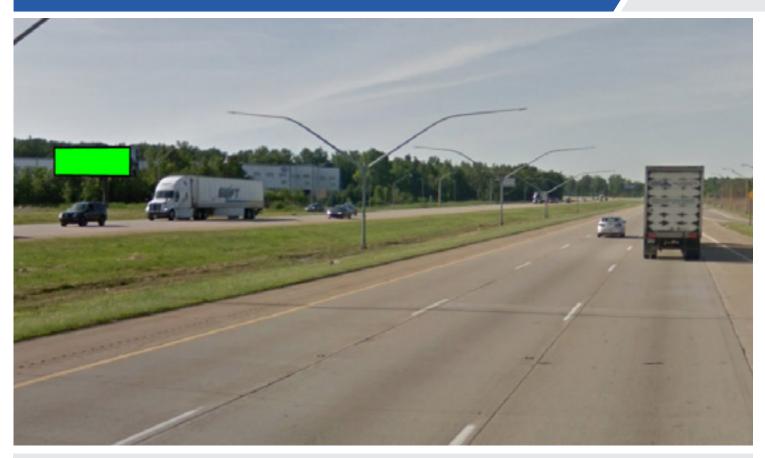

**KEY ATTRIBUTES:** This first impression, first billboard is viewable on the I-275 freeway which heads to I-94 as well as Western Wayne County and Oakland County to communities such as Canton, Plymouth, Northville, M-14, Novi, I-96 Fwy, and more. There is also a direct view to commuters leaving Metro Detroit Airport's west entrance. This board is in an area of light and heavy industrial businesses and reaches a huge blue-collar working demographic. Key attractions include: Romulus Athletic Center and The Romulus Historic Museum which are just minutes away.

**TOTAL WEEKLY IMPRESSIONS: 196,757** 

SIZE: 14' x 48' (illuminated) | SIDE & FACE: WS/SF

LAT: 42.19862351 | LONG: -83.38984609