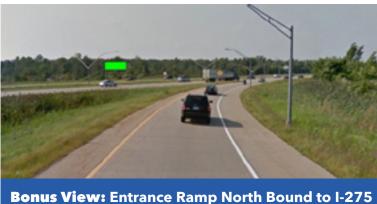

**KEY ATTRIBUTES:** This first impression, first billboard is viewable on the I-275 freeway which heads to I-94 as well as Western Wayne County and Oakland County to communities such as Canton, Plymouth, Northville, M-14, Novi, I-96 Fwy, and more. There is also a direct view to commuters leaving Metro Detroit Airport's west entrance. This board is in an area of light and heavy industrial businesses and reaches a huge blue-collar working demographic. Key attractions include: Romulus Athletic Center and The Romulus Historic Museum which are just minutes away.

**TOTAL WEEKLY IMPRESSIONS: 196,757** 

SIZE: 14' x 48' (illuminated) | SIDE & FACE: WS/SF

LAT: 42.19862351 | LONG: -83.38984609