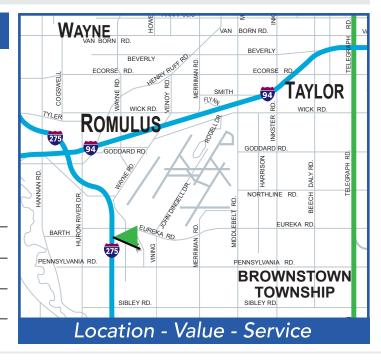

**KEY ATTRIBUTES:** This location reaches commuters on I-275 traveling north to Western Wayne County from Southern Wayne County, Monroe and Toledo, Ohio. It also reaches people exiting to Detroit Metro Airport's west entrance by being less than 1 mile before the exit. Commuters are coming from southern Wayne County, Monroe, and northern Ohio areas; going towards Wayne County and Oakland County suburbs like Canton, Plymouth, Northville, Novi, Wayne, Westland, and more. **Area highlights:** This board is situated in an area of light and heavy industrial businesses and reaches a huge blue-collar working demographic.

SIZE: 14' x 48' (illuminated) | SIDE: East | FACE: South

LAT: 42.186824 | LONG: -83.387809