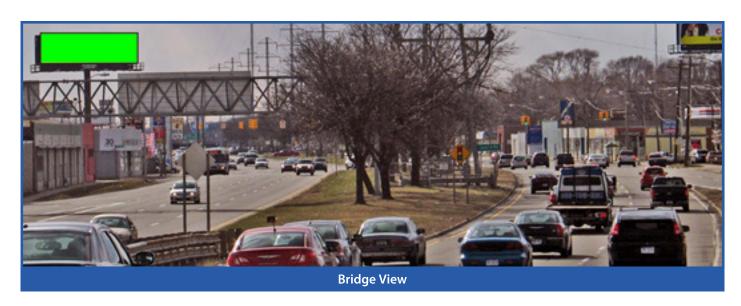

**KEY ATTRIBUTES:** A great billboard located at the traffic light of a very busy intersection. Traffic originates east of I-75 express way on East 8 Mile Rd. and commutes heading West traveling in the suburbs of Oakland County to the North or Wayne County (Detroit) to the south. Key attractions in the area include: a host of used car dealerships, light industrial business, Ferndale Honda, Joe Dumars Fieldhouse, Detroit's only Meijer, multiple banks, retailers, and restaurants.

**TOTAL WEEKLY IMPRESSIONS: 324,392** 

SIZE: 14' x 48' (illuminated) | SIDE: South | FACE: East

**LAT:** 42.446762 | **LONG:** -83.103803