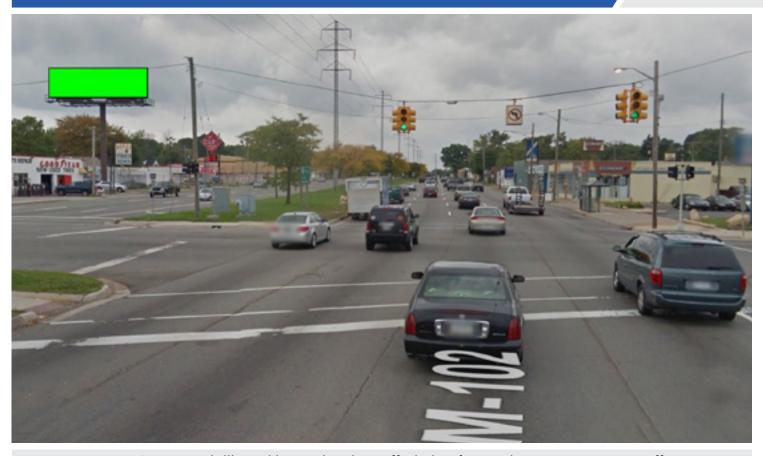

**KEY ATTRIBUTES:** A great billboard located at the traffic light of a very busy intersection. Traffic originates east of I-75 express way on East 8 Mile Rd. and commutes heading West traveling in the suburbs of Oakland County to the North or Wayne County (Detroit) to the south. Key attractions in the area include: a host of used car dealerships, light industrial business, Ferndale Honda, Joe Dumars Fieldhouse, Detroit's only Meijer, multiple banks, retailers, and restaurants.

**TOTAL WEEKLY IMPRESSIONS: 324,392** 

SIZE: 14' x 48' (illuminated) | SIDE: South | FACE: East

**LAT:** 42.446762 | **LONG:** -83.103803