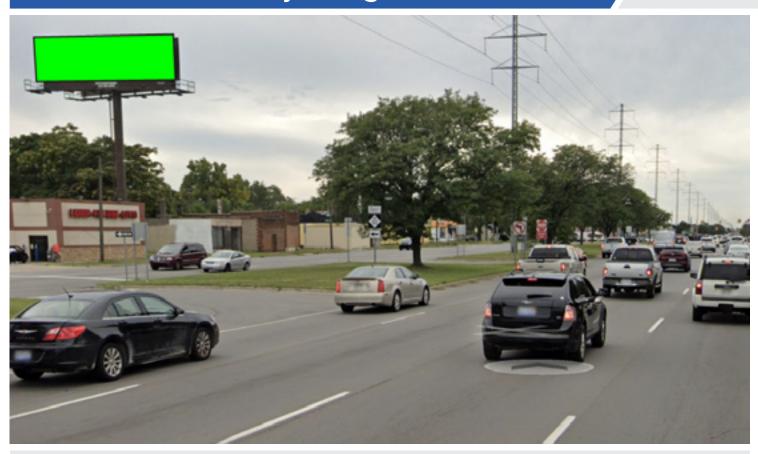

SIZE: 14' x 48' (illuminated) | SIDE: South | FACE: East

LAT: 42.445543 | LONG: -83.156743