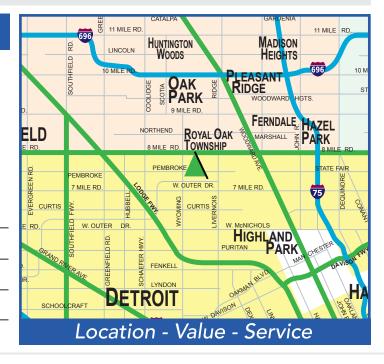

**KEY ATTRIBUTES:** This location is en route to major arteries such as Woodward Ave., Livernois Ave. and to the I-75 Expressway. It borders Oakland County to the north. Located directly across from major local shopping district, including: Kroger, Dollar Tree, Subway, Radio Shack. Traffic originates from the Southfield Fwy. (M-39), The Lodge Freeway (M-10), Telegraph Rd. (M-24), and major surface streets.