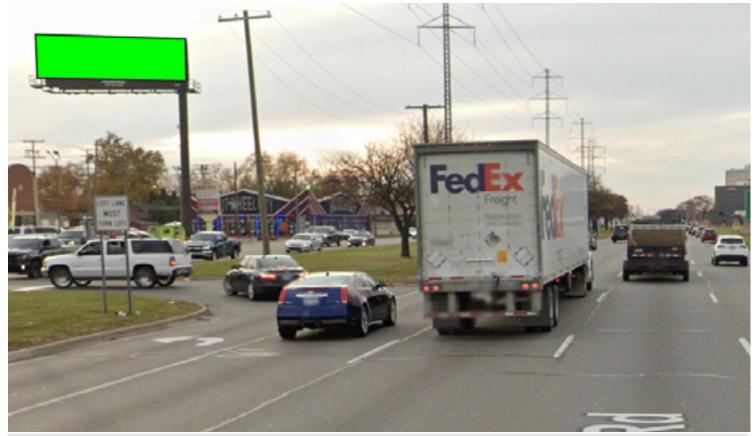

## 8 Mile Rd. at Hubbell Ave.

**KEY ATTRIBUTES:** This bulletin is viewable while traveling in desirable Oakland County and is on the county borderline of Detroit (Wayne County) and its northern suburbs of Oakland County. This road serves commuters as an East/West alternate freeway route. This bulletin reaches commuters approaching the Lodge Fwy. (US-10) and Southfield Fwy. (M-39) from 8 Mile Road (a major surface street heading west). This location is near dozens of jewelry stores at the Advance Building and the Greenfield Plaza. Additional attractions near by include: CSL Plasma, Forgotten Harvest, Providence Hospital, Northland Towers, The Millennium Center, and Oakland Community College.