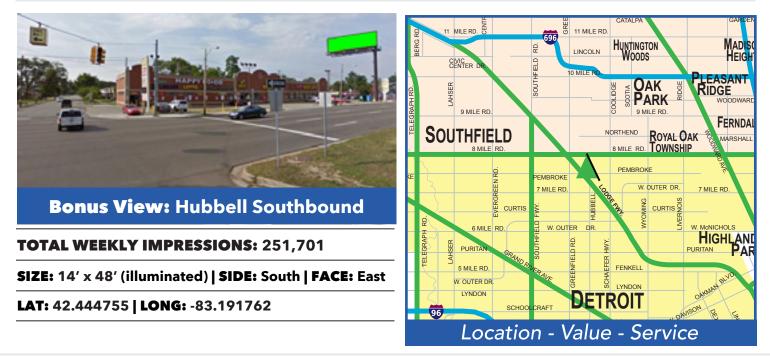

## 8 Mile Rd. at Hubbell Ave.

**KEY ATTRIBUTES:** This bulletin is viewable while traveling in desirable Oakland County and is on the county borderline of Detroit (Wayne County) and its northern suburbs of Oakland County. This road serves commuters as an East/West alternate freeway route. This bulletin reaches commuters approaching the Lodge Fwy. (US-10) and Southfield Fwy. (M-39) from 8 Mile Road (a major surface street heading west). This location is near dozens of jewelry stores at the Advance Building and the Greenfield Plaza. Additional attractions near by include: CSL Plasma, Forgotten Harvest, Providence Hospital, Northland Towers, The Millennium Center, and Oakland Community College.